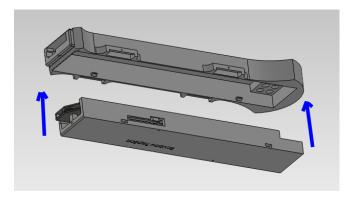

3) Pass the fisher line into the hole of the part n°1 face and next into the hole of the part n°2:

Next in: