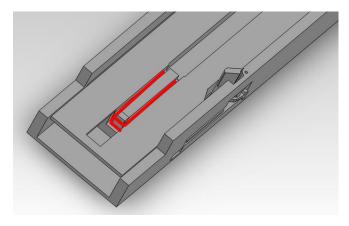

#### 4) Make a knot in part n°3:

Red represented the rope.

You enter in the right hole and go out in the left one.

The knot has to be done on the face visible on the pics so follow the arrow.

5) Install the first dentist rubber band on the bottom of the n°3 parts, next fixe it to part n°2 and do the same on the top: