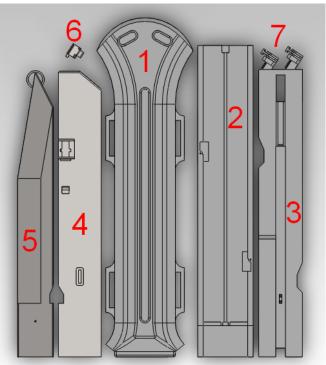

#### Instruction to assembly

Be sure you receive all this following pieces:

### 1) Clean all the different pieces of the kit:

-Be sure that all the powder is totally remove from all the different pieces.

-Make all the pieces move smoothly with the others:

Piece n°2 can enter into n°1 (don't clip it), Piece n° 3 can move smoothly in n°2, Piece n°5 can move smoothly in n°4, Piece n°4 can move in n°2 with n°3 in n°2,

When I say smoothly, the piece could move just by gravity, with no human help. If it doesn't move correctly, don't hesitate to sand down the pieces.

2) Install the locks (part n°7) in mechanism bloc n°2: