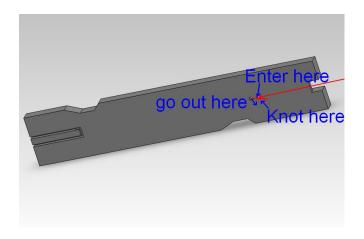

#### 4) Make a knot in part n°3:

Red represented the rope.

You enter in the right hole and go out in the left one.

The knot has to be done on the face visible on the pics so follow the arrow.

5) Install the first dentist rubber band on the bottom of the n°3 parts, next fixe it to part n°2 and do the same on the top: