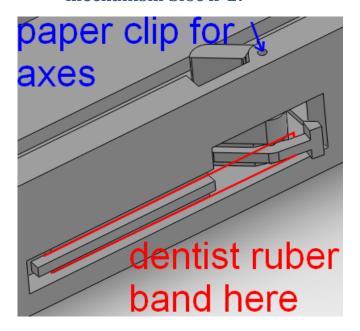

#### 4) Make a knot in part n°3:

Red represented the rope.

You enter in the right hole and go out in the left one.

The knot has to be done on the face visible on the pics so follow the arrow.

5) Install the first dentist rubber band on the bottom of the n°3 parts, next fixe it to part n°2 and do the same on the top:

Install first the rubber band on the back side of the n°3 piece, because it's the more difficult to install

# 6) Put the lock (part n°6) on the part n°4:

It's a difficult part to put the lock in the part n°4, Think about pass the rubber first around the lock and pass it in the whole in part n°4.