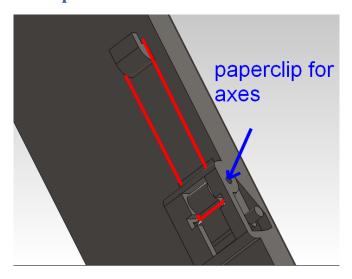

### 7) Now put the blade (part n°5) in the part n°4:

Put a paper clip on the blade whole and be sure that the paper clip block the blade but don't exceed the part n°4. The blade has to move smoothly!